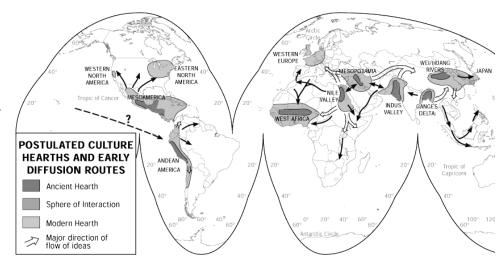

Culture \_\_\_\_\_ = a source of civilization, outward which radiated ideas, innovations, and ideologies of a particular culture. Examples (ancient and modern):

| = human behavior, individually and controlled or determined by – the physical environment. Exam                                                                                                                                                          | d collectively, is strongly affected by – even nples:                                                                                                                                                                                                                                                                                                                                                                                                                                                                                                                                                                                                                                                                                                                                                                                                                                                                                                                                                                                                                                                                                                                                                                                                                                                                                                                                                                                                                                                                                                                                                                                                                                                                                                                                                                                                                                                                                                                                                                                                                                                                        |  |
|----------------------------------------------------------------------------------------------------------------------------------------------------------------------------------------------------------------------------------------------------------|------------------------------------------------------------------------------------------------------------------------------------------------------------------------------------------------------------------------------------------------------------------------------------------------------------------------------------------------------------------------------------------------------------------------------------------------------------------------------------------------------------------------------------------------------------------------------------------------------------------------------------------------------------------------------------------------------------------------------------------------------------------------------------------------------------------------------------------------------------------------------------------------------------------------------------------------------------------------------------------------------------------------------------------------------------------------------------------------------------------------------------------------------------------------------------------------------------------------------------------------------------------------------------------------------------------------------------------------------------------------------------------------------------------------------------------------------------------------------------------------------------------------------------------------------------------------------------------------------------------------------------------------------------------------------------------------------------------------------------------------------------------------------------------------------------------------------------------------------------------------------------------------------------------------------------------------------------------------------------------------------------------------------------------------------------------------------------------------------------------------------|--|
| = the natural environment merely serves to limit                                                                                                                                                                                                         | the range of choices available to a culture.                                                                                                                                                                                                                                                                                                                                                                                                                                                                                                                                                                                                                                                                                                                                                                                                                                                                                                                                                                                                                                                                                                                                                                                                                                                                                                                                                                                                                                                                                                                                                                                                                                                                                                                                                                                                                                                                                                                                                                                                                                                                                 |  |
| Cultural Diffusion (the spread of an idea or innovation from                                                                                                                                                                                             | n its source area to other cultures)                                                                                                                                                                                                                                                                                                                                                                                                                                                                                                                                                                                                                                                                                                                                                                                                                                                                                                                                                                                                                                                                                                                                                                                                                                                                                                                                                                                                                                                                                                                                                                                                                                                                                                                                                                                                                                                                                                                                                                                                                                                                                         |  |
| diffusion = an innovation or idea develops in a s remains strong there while also spreading outward.                                                                                                                                                     |                                                                                                                                                                                                                                                                                                                                                                                                                                                                                                                                                                                                                                                                                                                                                                                                                                                                                                                                                                                                                                                                                                                                                                                                                                                                                                                                                                                                                                                                                                                                                                                                                                                                                                                                                                                                                                                                                                                                                                                                                                                                                                                              |  |
| <ul> <li>diffusion = nearly all adjacent individuals Examples:</li> <li>diffusion = the main channel of diffusion who are susceptible to (or adopting) what is being diffusion</li> </ul>                                                                | spreads to those                                                                                                                                                                                                                                                                                                                                                                                                                                                                                                                                                                                                                                                                                                                                                                                                                                                                                                                                                                                                                                                                                                                                                                                                                                                                                                                                                                                                                                                                                                                                                                                                                                                                                                                                                                                                                                                                                                                                                                                                                                                                                                             |  |
| diffusion = spreading of an underlying ideas are too vague, too unattainable, too different impractical for immediate adoption. Examples:                                                                                                                | - 0 1/20                                                                                                                                                                                                                                                                                                                                                                                                                                                                                                                                                                                                                                                                                                                                                                                                                                                                                                                                                                                                                                                                                                                                                                                                                                                                                                                                                                                                                                                                                                                                                                                                                                                                                                                                                                                                                                                                                                                                                                                                                                                                                                                     |  |
| Refer to the diagram to the right: 1) What type of diffusion does 2) What type of diffusion does B represent?  diffusion = involves the actual movement of indialready adopted an idea or innovation, and carry it to a new loproceed to disseminate it. | ividuals who have                                                                                                                                                                                                                                                                                                                                                                                                                                                                                                                                                                                                                                                                                                                                                                                                                                                                                                                                                                                                                                                                                                                                                                                                                                                                                                                                                                                                                                                                                                                                                                                                                                                                                                                                                                                                                                                                                                                                                                                                                                                                                                            |  |
| <ul> <li> = when a less dominant culture adopts elededominant culture through interaction. Examples:</li> <li> = a rare occurrence in which both cultures</li> </ul>                                                                                     | ements of the practices and ideas of a more sfunction as sources and adopters, and                                                                                                                                                                                                                                                                                                                                                                                                                                                                                                                                                                                                                                                                                                                                                                                                                                                                                                                                                                                                                                                                                                                                                                                                                                                                                                                                                                                                                                                                                                                                                                                                                                                                                                                                                                                                                                                                                                                                                                                                                                           |  |
| <ul> <li>therefore share particular traits. Examples:</li> <li>= process through which people lose origing mannerisms,) when they come into contact with another diffusion = when an idea or innovation or innovation.</li> </ul>                        | 5 \ \ \ \ \ \ \ \ \ \ \ \ \ \ \ \ \ \ \                                                                                                                                                                                                                                                                                                                                                                                                                                                                                                                                                                                                                                                                                                                                                                                                                                                                                                                                                                                                                                                                                                                                                                                                                                                                                                                                                                                                                                                                                                                                                                                                                                                                                                                                                                                                                                                                                                                                                                                                                                                                                      |  |
| brief, adoption there; when it reaches distant places, it l like a "slinky") Examples:                                                                                                                                                                   | ,,                                                                                                                                                                                                                                                                                                                                                                                                                                                                                                                                                                                                                                                                                                                                                                                                                                                                                                                                                                                                                                                                                                                                                                                                                                                                                                                                                                                                                                                                                                                                                                                                                                                                                                                                                                                                                                                                                                                                                                                                                                                                                                                           |  |
| region = intellectual constructs designed to help us understand the nature and distribution of phenomena in human geography. (your mental map, most are inaccurate) Examples:                                                                            | NORTHWEST  NORTHWEST |  |